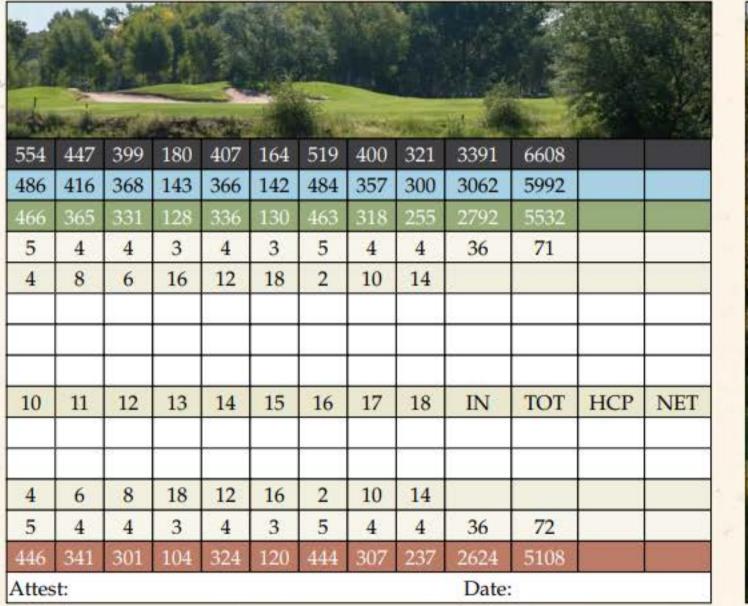

| A SECURITION OF THE PARTY OF TH |          | 19.589.2258 |     | www.sibjea.com |     |     | and the second second |     |     |     |      |
|--------------------------------------------------------------------------------------------------------------------------------------------------------------------------------------------------------------------------------------------------------------------------------------------------------------------------------------------------------------------------------------------------------------------------------------------------------------------------------------------------------------------------------------------------------------------------------------------------------------------------------------------------------------------------------------------------------------------------------------------------------------------------------------------------------------------------------------------------------------------------------------------------------------------------------------------------------------------------------------------------------------------------------------------------------------------------------------------------------------------------------------------------------------------------------------------------------------------------------------------------------------------------------------------------------------------------------------------------------------------------------------------------------------------------------------------------------------------------------------------------------------------------------------------------------------------------------------------------------------------------------------------------------------------------------------------------------------------------------------------------------------------------------------------------------------------------------------------------------------------------------------------------------------------------------------------------------------------------------------------------------------------------------------------------------------------------------------------------------------------------------|----------|-------------|-----|----------------|-----|-----|-----------------------|-----|-----|-----|------|
| Black                                                                                                                                                                                                                                                                                                                                                                                                                                                                                                                                                                                                                                                                                                                                                                                                                                                                                                                                                                                                                                                                                                                                                                                                                                                                                                                                                                                                                                                                                                                                                                                                                                                                                                                                                                                                                                                                                                                                                                                                                                                                                                                          | 71.1/131 | 352         | 380 | 508            | 174 | 578 | 220                   | 394 | 401 | 210 | 3217 |
| Blue                                                                                                                                                                                                                                                                                                                                                                                                                                                                                                                                                                                                                                                                                                                                                                                                                                                                                                                                                                                                                                                                                                                                                                                                                                                                                                                                                                                                                                                                                                                                                                                                                                                                                                                                                                                                                                                                                                                                                                                                                                                                                                                           | 68.6/119 | 330         | 312 | 485            | 163 | 537 | 204                   | 372 | 378 | 149 | 2930 |
| Green                                                                                                                                                                                                                                                                                                                                                                                                                                                                                                                                                                                                                                                                                                                                                                                                                                                                                                                                                                                                                                                                                                                                                                                                                                                                                                                                                                                                                                                                                                                                                                                                                                                                                                                                                                                                                                                                                                                                                                                                                                                                                                                          | 67.1/113 | 315         | 274 | 469            | 155 | 520 | 180                   | 363 | 329 | 135 | 2740 |
| Men's Par                                                                                                                                                                                                                                                                                                                                                                                                                                                                                                                                                                                                                                                                                                                                                                                                                                                                                                                                                                                                                                                                                                                                                                                                                                                                                                                                                                                                                                                                                                                                                                                                                                                                                                                                                                                                                                                                                                                                                                                                                                                                                                                      |          | 4           | 4   | 5              | 3   | 5   | 3                     | 4   | 4   | 3   | 35   |
| Men's Hdcp                                                                                                                                                                                                                                                                                                                                                                                                                                                                                                                                                                                                                                                                                                                                                                                                                                                                                                                                                                                                                                                                                                                                                                                                                                                                                                                                                                                                                                                                                                                                                                                                                                                                                                                                                                                                                                                                                                                                                                                                                                                                                                                     |          | 13          | 9   | 3              | 17  | 1   | 11                    | 5   | 7   | 15  |      |
| HOLE                                                                                                                                                                                                                                                                                                                                                                                                                                                                                                                                                                                                                                                                                                                                                                                                                                                                                                                                                                                                                                                                                                                                                                                                                                                                                                                                                                                                                                                                                                                                                                                                                                                                                                                                                                                                                                                                                                                                                                                                                                                                                                                           |          | 1           | 2   | 3              | 4   | 5   | 6                     | 7   | 8   | 9   | OUT  |
| Ladies' Hd                                                                                                                                                                                                                                                                                                                                                                                                                                                                                                                                                                                                                                                                                                                                                                                                                                                                                                                                                                                                                                                                                                                                                                                                                                                                                                                                                                                                                                                                                                                                                                                                                                                                                                                                                                                                                                                                                                                                                                                                                                                                                                                     |          | 11          | 7   | 3              | 17  | 1   | 15                    | 5   | 9   | 13  |      |
| Ladies' Par                                                                                                                                                                                                                                                                                                                                                                                                                                                                                                                                                                                                                                                                                                                                                                                                                                                                                                                                                                                                                                                                                                                                                                                                                                                                                                                                                                                                                                                                                                                                                                                                                                                                                                                                                                                                                                                                                                                                                                                                                                                                                                                    |          | 4           | 4   | 5              | 3   | 5   | 3                     | 5   | 4   | 3   | 36   |
| Red                                                                                                                                                                                                                                                                                                                                                                                                                                                                                                                                                                                                                                                                                                                                                                                                                                                                                                                                                                                                                                                                                                                                                                                                                                                                                                                                                                                                                                                                                                                                                                                                                                                                                                                                                                                                                                                                                                                                                                                                                                                                                                                            | 67.9/120 | 304         | 243 | 431            | 147 | 470 | 105                   | 354 | 312 | 118 | 2484 |