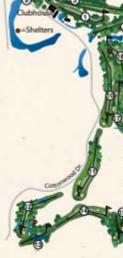

## U.S.G.A. RULES OF GOLF GOVERN ALL PLAY EXCEPT WITH THE FOLLOWING LOCAL RULES.

- We allow soft spike shoes only.
- 4x4 Posts 150 yards to center of green.
- 3. ALL players must register in Pro Shop and start play on No. 1 except by permission of Pro Shop.
- 4. Keep all golf cars at least 60 ft. from tees and/or greens. Please use 90° rule.

  - Each player must have individual set of clubs and bag.
- 6. Fivesomes permitted only at Pro Shop discretion.
- Allow faster players to play through if there is one open hole ahead of your group.
- Limit search for lost ball to three minutes.
- Proper golf attire must be worn at all times on the golf course.
- 10. PLEASE: Rake traps, replace divots and repair ball marks on greens.
- 11. Alcoholic beverages not purchased at our facility are not allowed on the course.